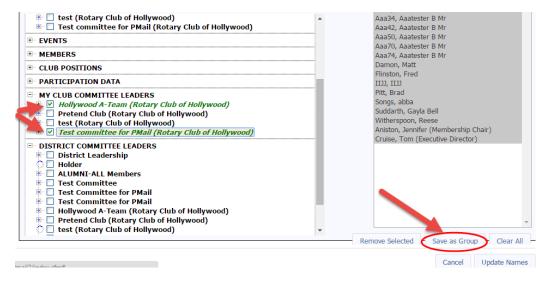

2. Once you click on the **TO** button, a window will open with various member/club groups listed. You can expand each group that has a **+** beside the name. (*Note below how MY CLUB COMMITTEE LEADERS group has been expanded.*) Once expanded, you can check the box next to each

person/role/group you wish to include in the Personal Group.

| dd emai                                                                | ils                                                                                                                                                                                                        |
|------------------------------------------------------------------------|------------------------------------------------------------------------------------------------------------------------------------------------------------------------------------------------------------|
| Search:                                                                | Global?                                                                                                                                                                                                    |
| Ė CLU                                                                  |                                                                                                                                                                                                            |
| Ė COI                                                                  | MMITTEES                                                                                                                                                                                                   |
|                                                                        | INTS                                                                                                                                                                                                       |
|                                                                        | MBERS                                                                                                                                                                                                      |
| Ė ⊂ CLU                                                                | JB POSITIONS                                                                                                                                                                                               |
| <b>●</b> PAF                                                           | RTICIPATION DATA                                                                                                                                                                                           |
| <ul> <li></li> <li></li> <li></li> <li></li> <li></li> <li></li> </ul> | CLUB COMMITTEE LEADERS<br>Hollywood A-Team (Rotary Club of Hollywood)<br>Pretend Club (Rotary Club of Hollywood)<br>test (Rotary Club of Hollywood)<br>Test committee for PMail (Rotary Club of Hollywood) |
| • DIS                                                                  | TRICT COMMITTEE LEADERS                                                                                                                                                                                    |
| è۰۰ 🔽 🔇                                                                | COLLEGE OF GOVERNORS                                                                                                                                                                                       |
| ⊡ GEN                                                                  | NDER                                                                                                                                                                                                       |

3. Once you have chosen all people/groups/roles you wish to include in the Personal Group, click on the **Save as Group** button. The draft PMail message will automatically be populated in the **TO** field with the members of the group selected.